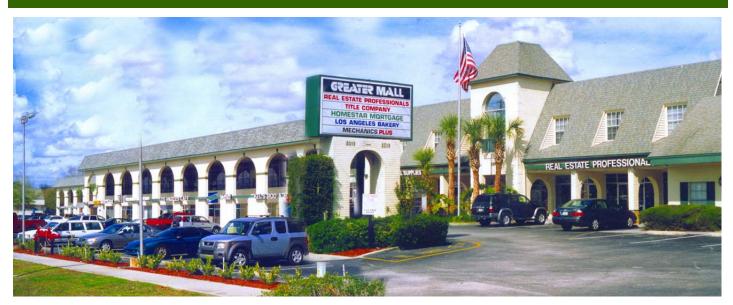

## **GREATER MALL**State Road 436, Casselberry, FL

## A STOREFRONT RETAIL / OFFICE CENTER PRIME LOCATION – 52,000 SF SHOPPING CENTER

- Great Visibility on State Road 436
- Parking Ratio 4/1000
- Competitive Rates
- High Speed Internet Connection
- Conveniently Located In Seminole County Only Minutes
- From 17-92, Altamonte Springs, Maitland, Winter Park
- All HVAC Maintenance Included