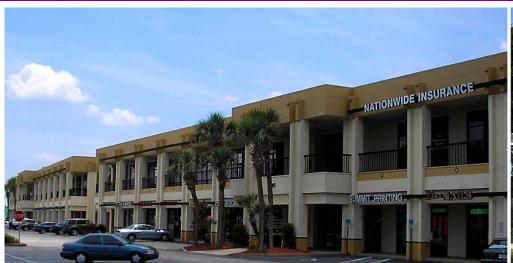

## **SUMMIT PLAZA I & II**State Road 436, Casselberry, FL

## A STOREFRONT RETAIL / OFFICE CENTER PRIME LOCATION – 52,000 SF SHOPPING CENTER

- Great Visibility On State Road 436
- Parking Ratio 4/1000
- Easy Ingress/Egress with Traffic Light At Plaza Entrance
- Competitive Rates
- High Speed Internet Connection
- Conveniently Located In Seminole County Only Minutes
  From 17-92, Altamonte Springs, Maitland, Winter Park, Oviedo
- All HVAC Maintenance Included