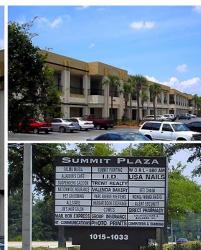

## **SUMMIT PLAZA I & II**State Road 436, Casselberry, FL

## **TENANT MIX**

| DEMOGRAPHICS | 1 MILE   | 3 MILE   | 5 MILE   |
|--------------|----------|----------|----------|
| Population   | 13,328   | 94,589   | 236,697  |
| Avg. income  | \$77,391 | \$75,128 | \$76,154 |